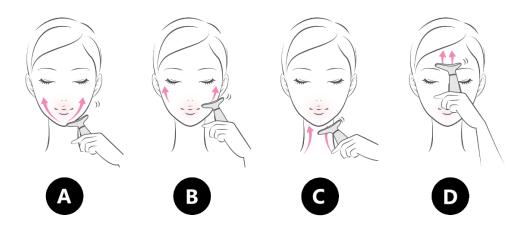

# **Massage Techniques:**

- A. Face Line: Massage from the chin to the cheeks.
- B. Cheekbone: Massage from the cheeks to the outer eye corners.
- C. Neckline: Massage from the neck to the chin.
- D. Forehead: Massage the forehead from bottom to top.