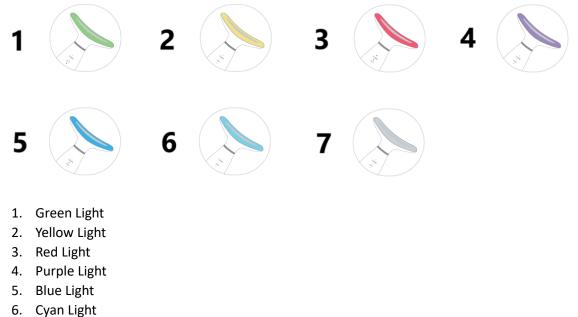

# **EN: LIFTPRO – USER MANUAL**

# **PRODUCT PARAMETERS**

Product Name: LED Light Beauty Device Charging Voltage: 5V = 1A Rated Power: 2.5W Battery: 3.7V / 600mAh Product Size: 135 × 85 × 39mm Charging Time: 2.5 Hours Material: ABS + PC Plastic

# **PRODUCT OVERVIEW**



- 1. Power Button / Light Modes
- 2. 7-Color LED Light
- 3. Massage Sensor Bar
- 4. Mode Display
- 5. Sensing Ring (The device vibrates only when you hold the rings on both sides.)
- 6. Type-C Interface
- 7. Type-C Charging Cable
- 8. Protective Cover

# LED COLOR LIGHTS



7. White Light

#### **PRODUCT FUNCTIONS**

- **7-Color LED Light:** Utilizes multiple spectral lights to address various skin concerns at different depths. The photon beauty instrument emits bio-active cold light, which does not generate high heat. This technology uses low-energy pure light and unique light modulation, offering a natural, gentle, low-risk, and side-effect-free skincare solution.
- CLEAN Mode: Helps cleanse the skin and improve nutrient absorption.
- **HOT Mode:** Maintains a constant temperature to enhance the absorption of skincare products, making treatments more effective and comfortable.
- **MSG Mode:** Works best with gel or water-based emulsions, enhancing the microcurrent effect.
- Vibration Mode: Provides gentle massage stimulation to lift and tone the face and