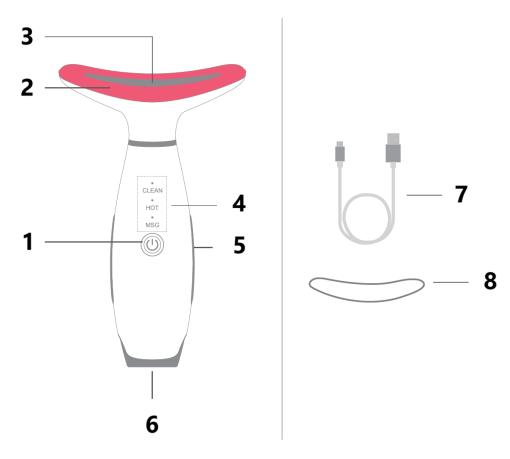

# **PRODUCT OVERVIEW**

- 1. Power Button / Light Modes
- 2. 7-Color LED Light
- 3. Massage Sensor Bar
- 4. Mode Display
- 5. Sensing Ring (The device vibrates only when you hold the rings on both sides.)
- 6. Type-C Interface
- 7. Type-C Charging Cable
- 8. Protective Cover